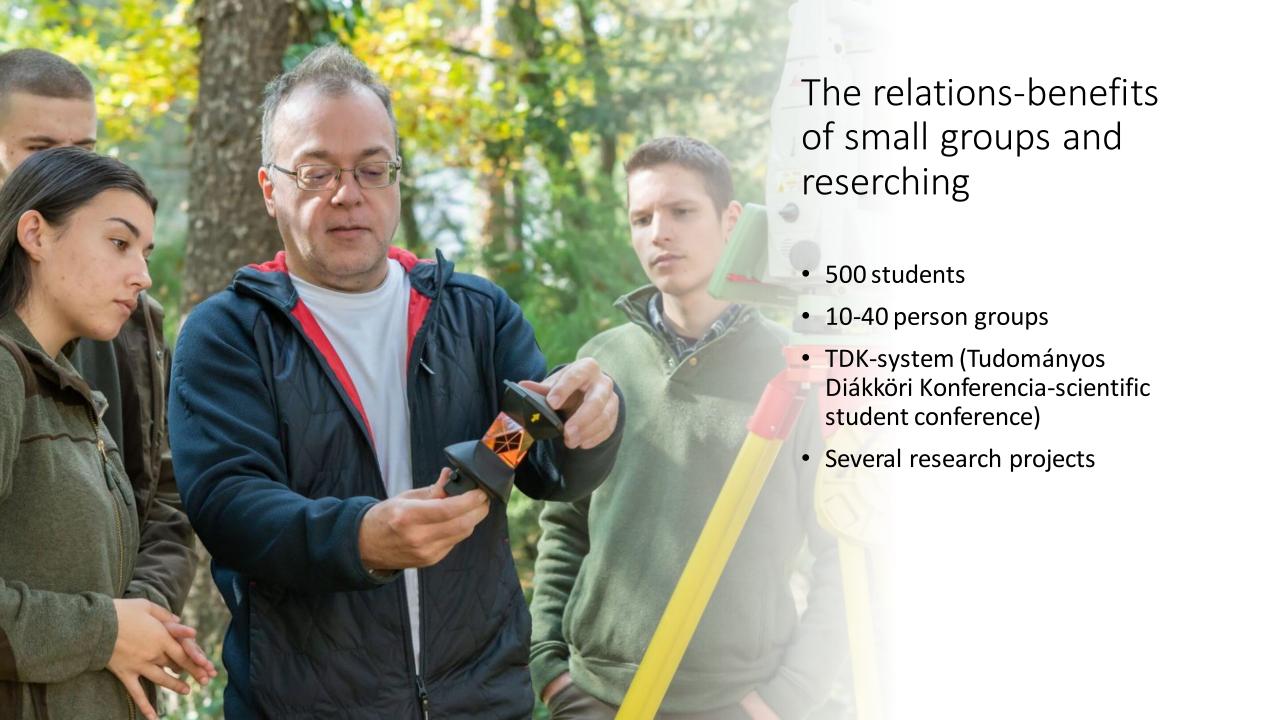

Communication and relations between students and teachers on the Faculty of forestry

Kele Zsombor



#### The relations-Selmec tradition

- 1735-Selmecbánya
- Several student traditions
- "balekhét"
- "balek-teaching"
- Lot of programs where teachers appear





#### Communication-via Neptun

- SOE Neptun
- Microsoft Teams (Office 365)



# Communication-via personal contacts

- Formal communication in EMK
- Somebody use personal telefon numbers
- Some other faculties communicate via messenger



# Communication-via student governments

- HÖK (Hallgatói Önkormányzat-Student Government)
- Lialise on the faculty



### Negativs and some idea

- Soft constant disagreement
- E-mails, student forums, questionnaires: bad effectiveness
- Deep edge between student and teacher thinking
- Ifjúsági Kör (Youth Circle): 1879-1948
- Students wants a stronger organisation