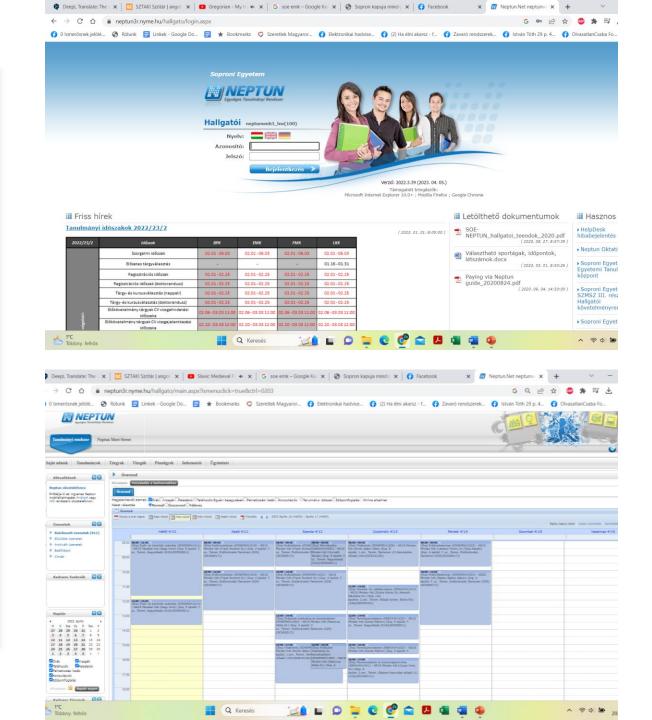

Communication and relations between students and teachers on the Faculty of forestry

Kele Zsombor



#### The relations-Selmec tradition

- 1735-Selmecbánya
- Several student traditions
- "balekhét"
- "balek-teaching"
- Lot of programs where teachers appear





#### Communication-via Neptun

- SOE Neptun
- Microsoft Teams (Office 365)



# Communication-via personal contacts

- Formal communication in EMK
- Somebody use personal telefon numbers
- Some other faculties communicate via messenger



# Communication-via student governments

- HÖK (Hallgatói Önkormányzat-Student Government)
- Lialise on the faculty



### Negativs and some idea

- Soft constant disagreement
- E-mails, student forums, questionnaires: bad effectiveness
- Deep edge between student and teacher thinking
- Ifjúsági Kör (Youth Circle): 1879-1948
- Students wants a stronger organisation